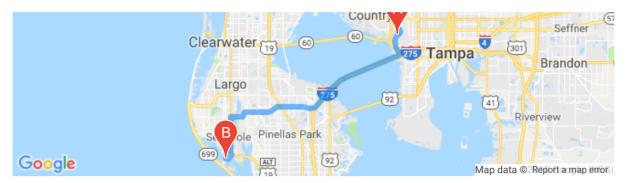

### Estimated Travel Time: 25.1 mi. About 36 mins

Tampa International Airport (TPA), 4100 George J Bean Pkwy, Tampa, FL 33607, USA

| Head northeast on George J Bean Inbound Pkwy/George J Bean Pkwy Continue to follow George J Bean Pkwy | 4.1 mi |
|-------------------------------------------------------------------------------------------------------|--------|
| 2. Merge onto I-275 S                                                                                 | 8.1 mi |
| 3. Take exit 30 for 118th Ave N/FL-686/Roosevelt Blvd/County Road 296 W                               | 0.2 mi |
| 4. Keep left at the fork, follow signs for Pinellas 296 W/118th Ave N                                 | 1.1 mi |
| 5. Keep left at the fork, follow signs for U.S. 19/County Road 296 and merge                          | 2.4 mi |

### onto 118th Ave N

| 6. Continue onto Bryan Dairy Rd                                                                                             | 3.7 m  |
|-----------------------------------------------------------------------------------------------------------------------------|--------|
| 7. Continue onto Co Rd 296/102nd Ave<br>Continue to follow Co Rd 296                                                        | 1.4 m  |
| 8. Turn left onto US-19 ALT S/Seminole Blvd<br>Continue to follow US-19 ALT S<br>Pass by Pizza Hut (on the right in 1.2 mi) | 3.3 m  |
| 9. Keep left to continue on Tom Stuart Causeway                                                                             | 0.6 mi |
| 10.Turn right onto Duhme Rd                                                                                                 | 0.1 mi |
| 11. Turn left onto American Legion Dr<br>Destination will be on the left                                                    | 0.2 mi |